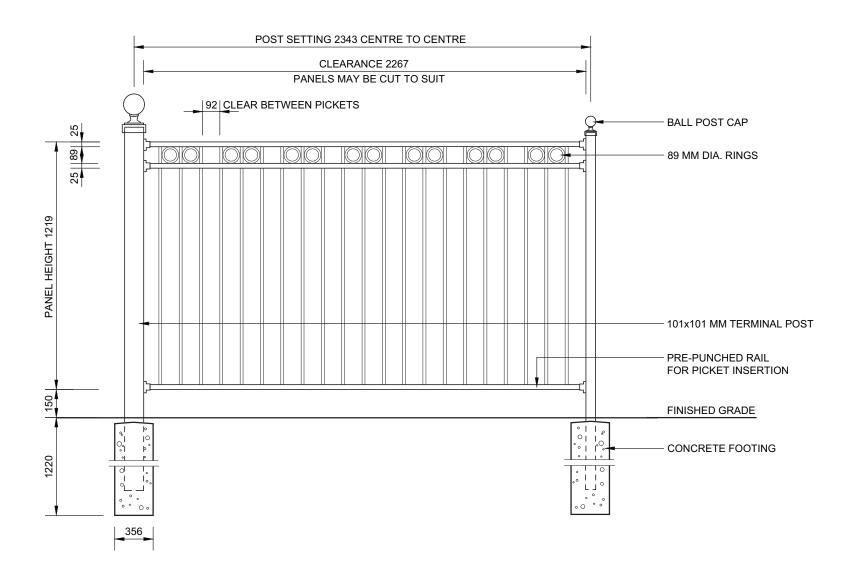

## POSTS, RAILS, & PICKETS:

EXTRUDED MARINE ALUMINUM, CHROMATE CONVERSION COATING, E-COAT PRIOR TO ELECTROSTATICALLY APPLIED, THERMALLY BONDED POLYESTER POWDER COATING MINIMUM FILM THICKNESS 2.5 MILS POSTS:

51MM x 51MM (2"x2"), .125 WALL 101MM x 101MM (4"x4"), .188 WALL (AT SIDEWALKS ONLY)

## **POST CENTRES:**

2343 (92 1/4") FOR 4" TO 2" POSTS

#### RAILS:

25MM x 25MM (1" x 1"), .180 WALL

#### PICKETS:

16MM x 16MM (5/8" x 5/8"), .080 WALL

### STANDARD PANEL WIDTH:

2261MM (89")

### **PANEL HEIGHT:**

1219MM (48")

(HEIGHTS UP TO 1829 72" HIGH AVAILABLE)